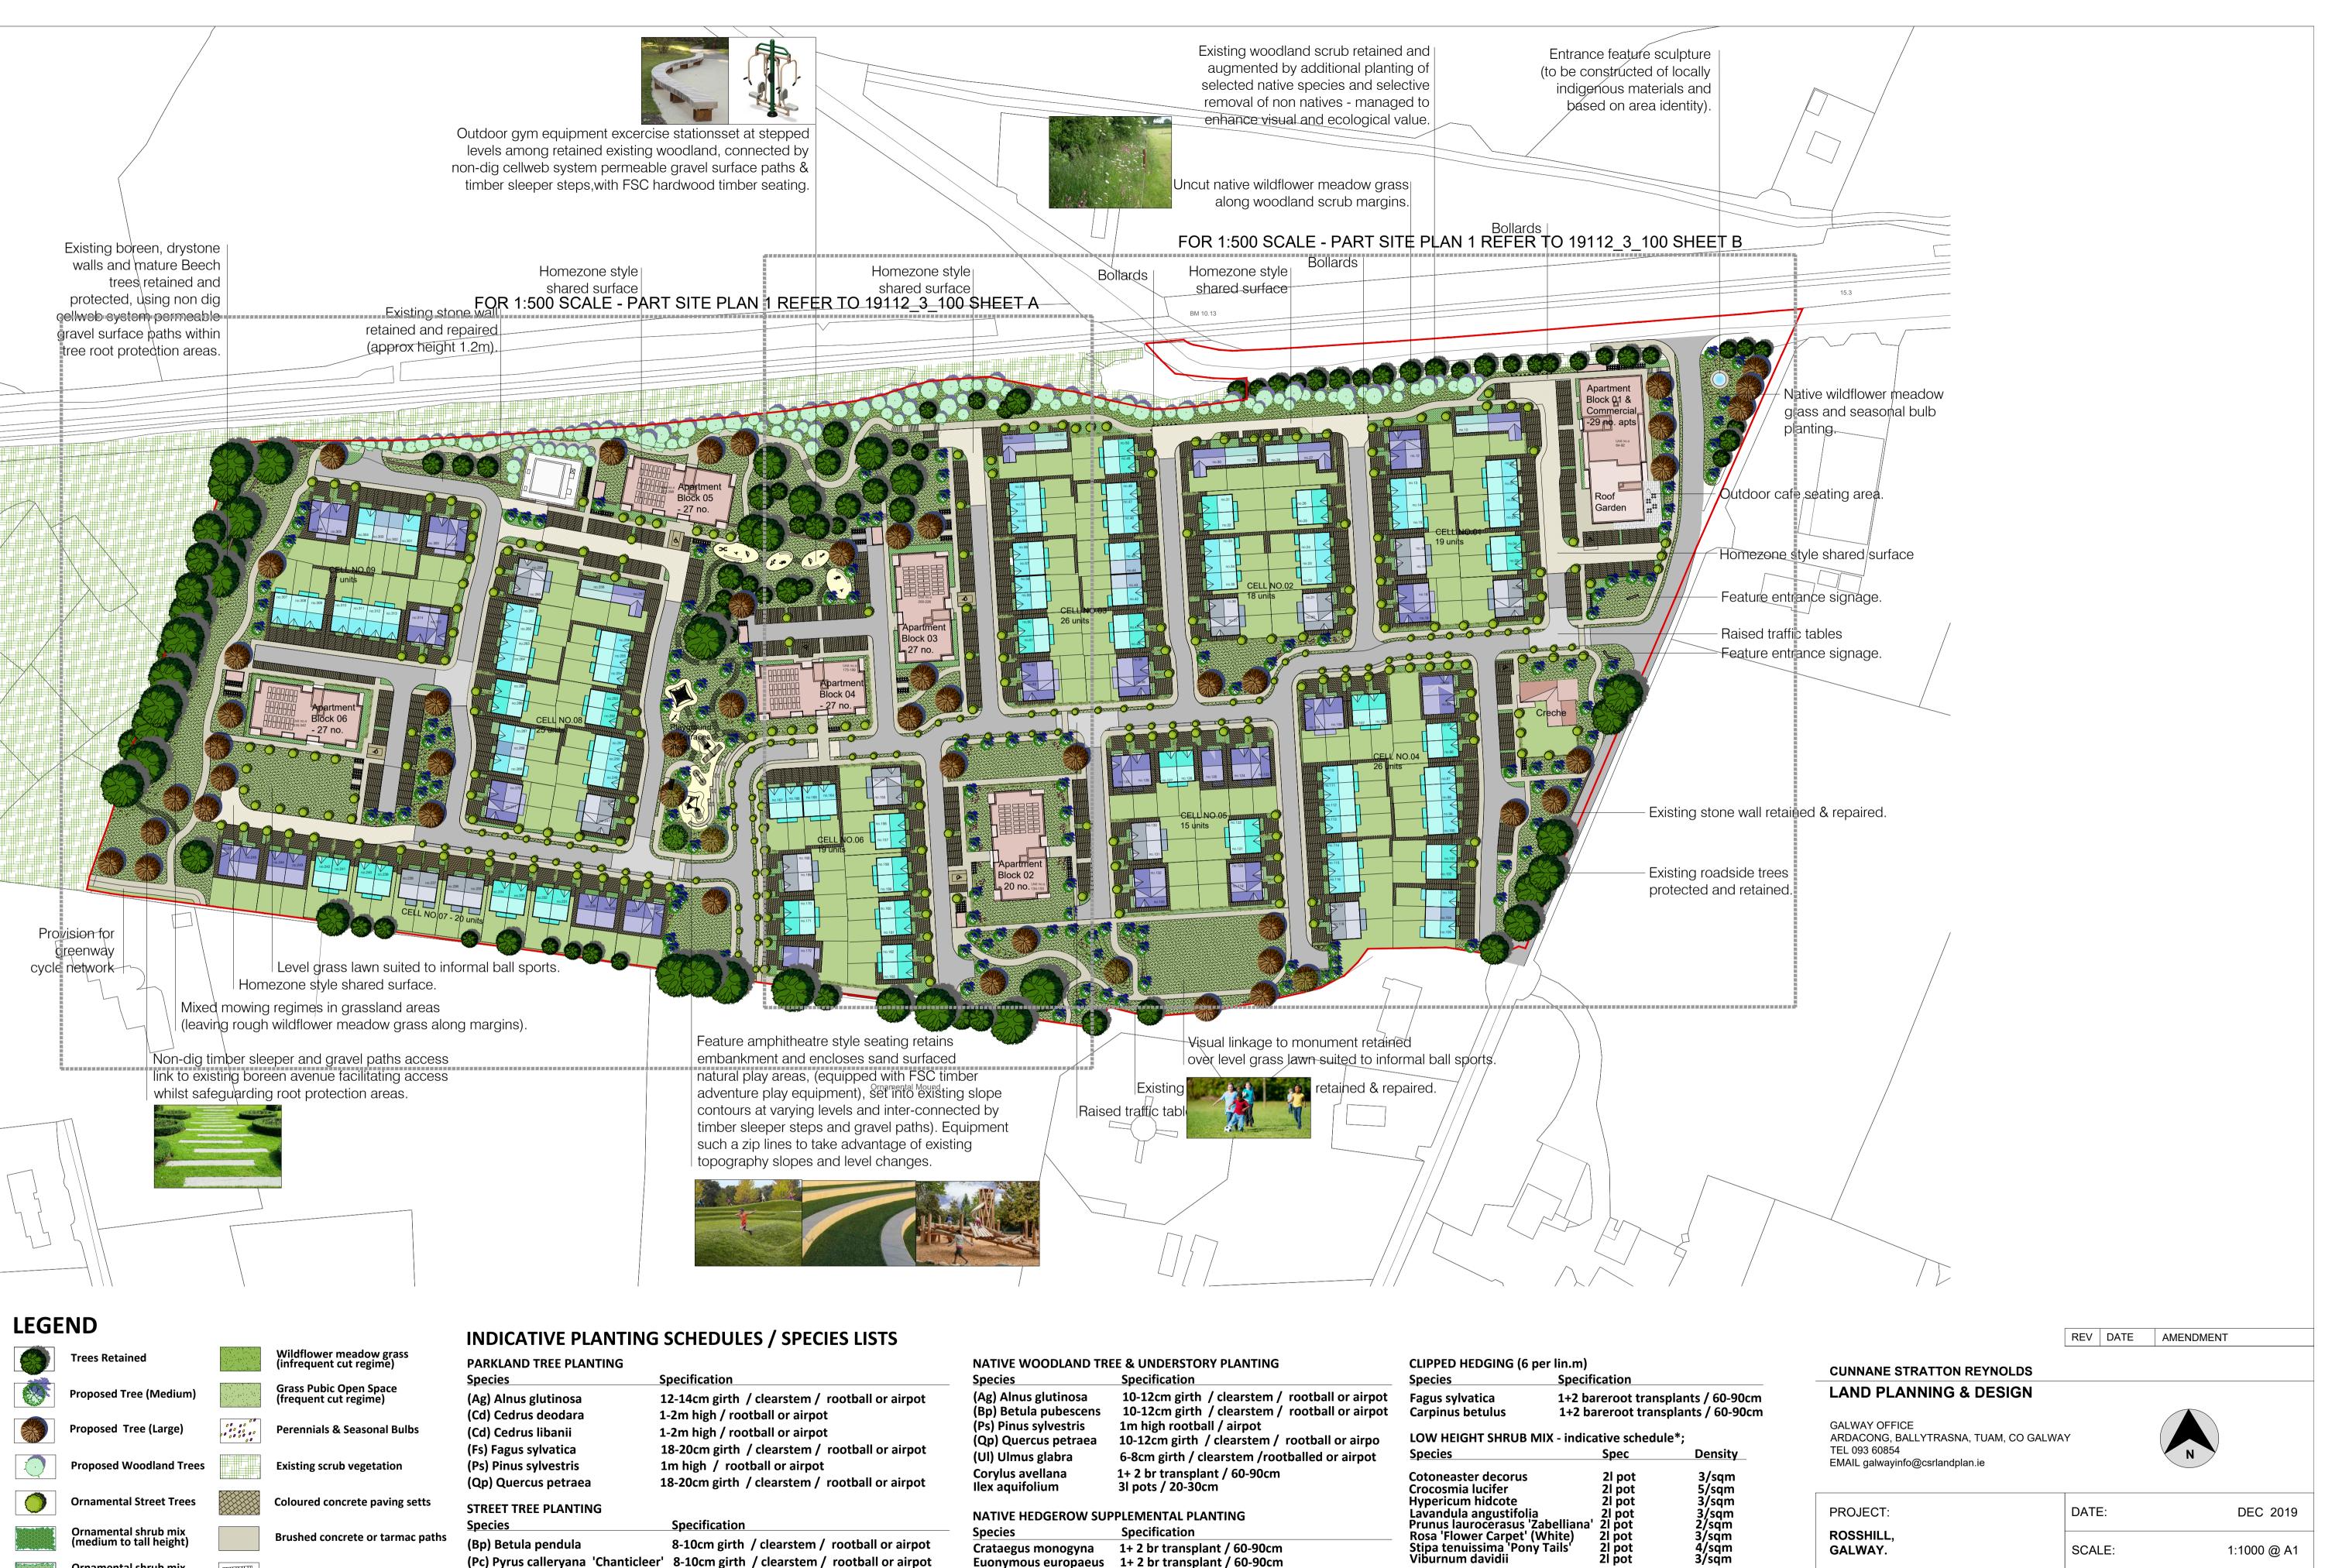

**Specification** 

1+ 2 br transplant / 60-90cm

6-8cm girth / feathered / bare-root

Rosa 'Flower Carpet' (White)

Stipa tenuissima 'Pony Tails' Viburnum davidii

2l pot

2l pot 2l pot

\* (An emphasis on pollinator friendly planting to be developed

and incorporated to planting schemes at detail design stage,

in accordance with 'All Ireland Pollinator Plan').

**Species** 

Prunus padus

Prunus spinosa

Sambucus nigra

Rosa canina

Quercus petraea

Viburnum opulus

Crataegus monogyna

**Euonymous europaeus** 

**Species** 

(Bp) Betula pendula

(Sa) Sorbus aucuparia

(Tc) Tilia cordata 'Greenspire'

(Sa) Sorbus aria

Brushed concrete or tarmac paths

Ornamental shrub mix (medium to tall height)

Ornamental shrub mix (medium to low height)

Specification

(Pc) Pyrus calleryana 'Chanticleer' 8-10cm girth / clearstem / rootball or airpot

ROSSHILL. GALWAY. SCALE: 1:1000 @ A1 DRAWN: DRAWING: CHECKED: KM LANDSCAPE MASTER PLAN **DRAWING NO:** 19112-3-100